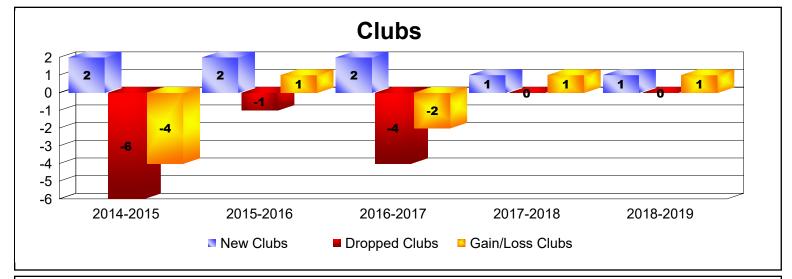

District 2 A3

As of June 2019 Cumulative

| Year      | New<br>Clubs | Dropped<br>Clubs | Gain/<br>Loss<br>Clubs | New<br>Members | Charter<br>Members | Reinstate<br>Members | Transfer<br>Members | Total<br>Member<br>Added | Total<br>Members<br>Dropped | Gain/<br>Loss<br>Members |
|-----------|--------------|------------------|------------------------|----------------|--------------------|----------------------|---------------------|--------------------------|-----------------------------|--------------------------|
| 2014-2015 | 2            | -6               | -4                     | 126            | 77                 | 1                    | 6                   | 210                      | -244                        | -34                      |
| 2015-2016 | 2            | -1               | 1                      | 132            | 62                 | 12                   | 4                   | 210                      | -155                        | 55                       |
| 2016-2017 | 2            | -4               | -2                     | 146            | 58                 | 7                    | 11                  | 222                      | -240                        | -18                      |
| 2017-2018 | 1            | 0                | 1                      | 144            | 32                 | 8                    | 7                   | 191                      | -196                        | -5                       |
| 2018-2019 | 1            | 0                | 1                      | 106            | 46                 | 8                    | 10                  | 170                      | -216                        | -46                      |
| Average   | 2            | -2               | -1                     | 131            | 55                 | 7                    | 8                   | 201                      | -210                        | -10                      |