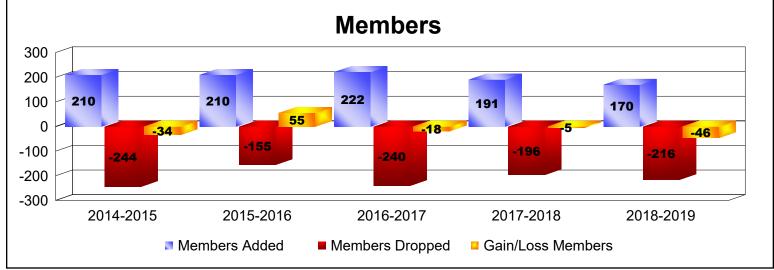

District 2 A3

As of June 2019 Cumulative

| Year      | New<br>Clubs | Dropped<br>Clubs | Gain/<br>Loss<br>Clubs | New<br>Members | Charter<br>Members | Reinstate<br>Members | Transfer<br>Members | Total<br>Member<br>Added | Total<br>Members<br>Dropped | Gain/<br>Loss<br>Members |
|-----------|--------------|------------------|------------------------|----------------|--------------------|----------------------|---------------------|--------------------------|-----------------------------|--------------------------|
| 2014-2015 | 2            | -6               | -4                     | 126            | 77                 | 1                    | 6                   | 210                      | -244                        | -34                      |
| 2015-2016 | 2            | -1               | 1                      | 132            | 62                 | 12                   | 4                   | 210                      | -155                        | 55                       |
| 2016-2017 | 2            | -4               | -2                     | 146            | 58                 | 7                    | 11                  | 222                      | -240                        | -18                      |
| 2017-2018 | 1            | 0                | 1                      | 144            | 32                 | 8                    | 7                   | 191                      | -196                        | -5                       |
| 2018-2019 | 1            | 0                | 1                      | 106            | 46                 | 8                    | 10                  | 170                      | -216                        | -46                      |
| Average   | 2            | -2               | -1                     | 131            | 55                 | 7                    | 8                   | 201                      | -210                        | -10                      |